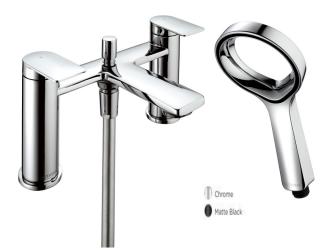

## TASMAN BATH SHOWER MIXER CHROME

 $\cdot$  Sleek and Ergonomic contemporary design

Chrome

- $\cdot$  Includes Aurajet^ Aio handset, fitted with 6 l/min flow regulator
- $\cdot$  Water efficient without compromising showering performance
- $\cdot$  Ceramic disc handles ensure a smooth operation
- $\cdot$  Products which are easy to use by all the family