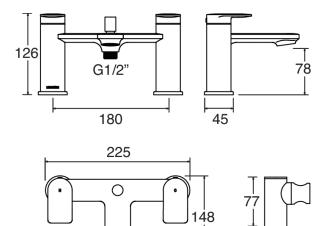

## **CONSTRUCTION:** Brass

CARTRIDGE/VALVE TYPE: Ceramic Disc

SUPPLY: Suitable For All Plumbing Systems

INLET CONNECTIONS: 3/4" BSP

WORKING PRESSURES: 0.3 - 5.0 bar

**OPERATION:** Separate Flow And Temperature Controls

## TMBSMCP