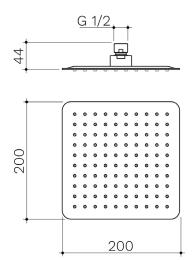

## **RAIN SHOWER 200MM SQUARE CHROME**

CONSTRUCTION: Brass

**SUPPLY:** Suitable For All Plumbing Systems

INLET CONNECTIONS: ½" BSP
WORKING PRESSURES: 0.3 - 5.0 bar
CARTRIDGE/VALVE TYPE:N/A

- $\cdot$  Premium quality flow regulators deliver a consistent flow of water under a range of water pressures
- · Regulated to 8 L/Min
- $\cdot$  Easy clean silicone nozzles