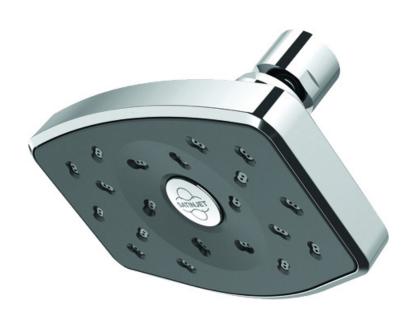

## **WAIPORI SATINJET SHOWERHEAD**

CONSTRUCTION: ABS

**SUPPLY:** Suitable For Low Pressure Systems

INLET CONNECTIONS: ½" BSP
WORKING PRESSURES: 0.35 - 5.0 bar
CARTRIDGE/VALVE TYPE:N/A

- $\cdot$  Supplied With 8L/Min Flow Regulator
- · Swivel Joint
- $\cdot \ \text{Water Efficient Without Compromising Performance} \\$
- $\cdot$  Satinjet® Technology Twin Jets Of Water Collide Into Thousands Of Tiny Droplets To Deliver Voluminous Shower Coverage

## **WASRCPUK**

## **Chrome & Graphite**

Open Outlet Flow (Bar - l/min)

BAR 0.1 0.3 0.5 1.0 2.0 3.0 4.0 5.0 HANDSET FLOW 4.1 5.8 7.3 8.8 8.1 8.6 8.5 8.2

Please Note: Flow rate will be dictated by installation configurations. Please ensure to check the appropriate flow restrictor information if applicable.