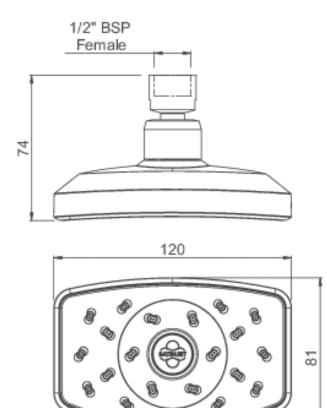

## **WAIPORI SATINJET SHOWERHEAD**

CONSTRUCTION: ABS

**SUPPLY:** Suitable For Low Pressure Systems

INLET CONNECTIONS: ½" BSP
WORKING PRESSURES: 0.35 - 5.0 bar
CARTRIDGE/VALVE TYPE:N/A

- $\cdot$  Supplied With 8L/Min Flow Regulator
- · Swivel Joint
- $\cdot \ \text{Water Efficient Without Compromising Performance} \\$
- $\cdot$  Satinjet® Technology Twin Jets Of Water Collide Into Thousands Of Tiny Droplets To Deliver Voluminous Shower Coverage

## **WASRCPUK**