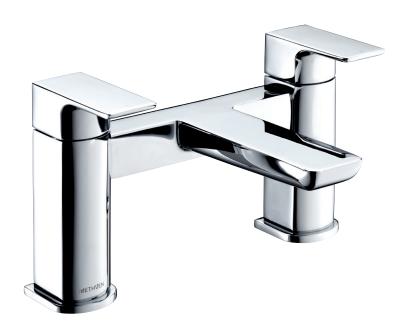

## **WAI BATH FILLER - CHROME**

CONSTRUCTION: Brass

**CARTRIDGE/VALVE TYPE:** 1/4 Turn Ceramic Disc **SUPPLY:** Suitable For Low Pressure Systems

INLET CONNECTIONS: 3/4" BSP WORKING PRESSURES: 0.1 - 5.0 bar

**OPERATION:** Separate Flow And Temperature Controls

- $\cdot$  Contemporary Square Design
- · Ceramic Disc Handles Ensure A Smooth Operation
- $\cdot$  Products Which Are Easy To Use By All The Family
- · Full Colour Packaging

## **WAIBFCPUK**