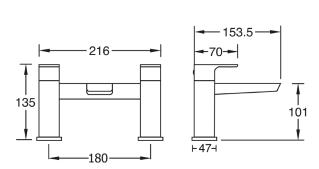

## **WAI BATH FILLER - CHROME**

CONSTRUCTION: Brass

**CARTRIDGE/VALVE TYPE:** 1/4 Turn Ceramic Disc **SUPPLY:** Suitable For Low Pressure Systems

INLET CONNECTIONS: 3/4" BSP WORKING PRESSURES: 0.1 - 5.0 bar

## **WAIBFCPUK**