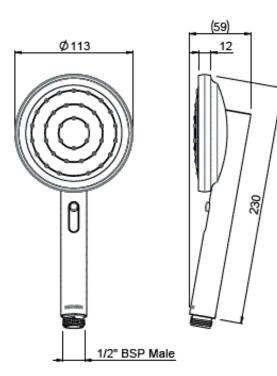

## **VJET HAND SHOWER - CHROME**

- $\cdot$  Premium Quality Flow Regulators Deliver A Consistent Flow Of Water Under A Range Of Water Pressures
- $\cdot$ Vjet® Technology Delivers Variable Spray At Your Control
- Rub-Clean Silicon Nozzles For Ease Of Cleaning

CONSTRUCTION: N/A SUPPLY: Suitable For High Pressure Systems INLET CONNECTIONS: ½2" BSP WORKING PRESSURES: 1.0 - 5.0 bar CARTRIDGE/VALVE TYPE:N/A

| VJHS01CP         |                                       |     |     |     |     |     |     | Chrome |  |  |  |
|------------------|---------------------------------------|-----|-----|-----|-----|-----|-----|--------|--|--|--|
| Open Outlet Flow | <b>Open Outlet Flow</b> (Bar - l/min) |     |     |     |     |     |     |        |  |  |  |
| BAR              | 0.1                                   | 0.3 | 0.5 | 1.0 | 2.0 | 3.0 | 4.0 | 5.0    |  |  |  |
| HANDSET FLOW     | 2.8                                   | 4.1 | 5.4 | 7.7 | 9.7 | 9.7 | 0   | 0      |  |  |  |