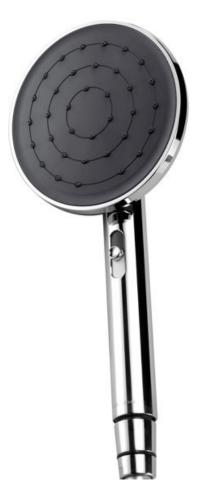

## **VJET HAND SHOWER - CHROME**

- $\cdot$  Premium Quality Flow Regulators Deliver A Consistent Flow Of Water Under A Range Of Water Pressures
- $\cdot$ Vjet® Technology Delivers Variable Spray At Your Control
- Rub-Clean Silicon Nozzles For Ease Of Cleaning