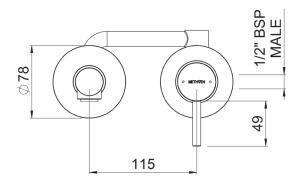

## TUROA WALL MOUNTED BASIN MIXER WITH SPOUT

CONSTRUCTION: Stainless Steel, Brass and Plastic
CARTRIDGE/VALVE TYPE: Ceramic cartridge
SUPPLY: Suitable For High Pressure Systems

**INLET CONNECTIONS:** ½" BSP **WORKING PRESSURES:** 1.5 - 5.0 bar

**OPERATION:** Tilt And Turn Temperature And Flow Control

- · Manufactured From 304 Grade Stainless Steel & Lead Free Brass
- · 35Mm Ceramic Disc Cartridge
- $\cdot$  Asd Aerator Included For Optimised Water Stream Direction
- · Quick-Fit Connector On Spout
- Includes Wall Breech Left-Hand Outlet Only
- · 20Mm Installation Tolerance
- $\cdot$  200Mm Spout For Wide Range Of Bath Specifications