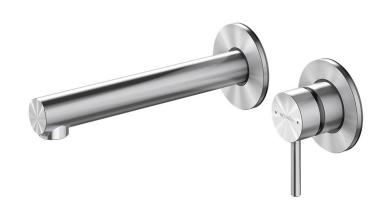

## TUROA WALL MOUNTED BASIN MIXER WITH SPOUT

CONSTRUCTION: Stainless Steel, Brass and Plastic
CARTRIDGE/VALVE TYPE: Ceramic cartridge
SUPPLY: Suitable For High Pressure Systems

**INLET CONNECTIONS:** ½" BSP **WORKING PRESSURES:** 1.5 - 5.0 bar

**OPERATION:** Tilt And Turn Temperature And Flow Control

- · Manufactured From 304 Grade Stainless Steel & Lead Free Brass
- · 35Mm Ceramic Disc Cartridge
- $\cdot$  Asd Aerator Included For Optimised Water Stream Direction
- · Quick-Fit Connector On Spout
- Includes Wall Breech Left-Hand Outlet Only
- · 20Mm Installation Tolerance
- $\cdot$  200Mm Spout For Wide Range Of Bath Specifications