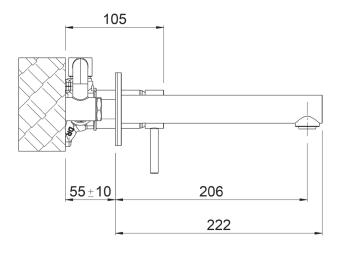

## TUROA WALL MOUNTED BASIN MIXER WITH SPOUT

CONSTRUCTION: Stainless Steel, Brass and Plastic
CARTRIDGE/VALVE TYPE: Ceramic cartridge
SUPPLY: Suitable For High Pressure Systems

**INLET CONNECTIONS:** ½" BSP **WORKING PRESSURES:** 1.5 - 5.0 bar

**OPERATION:** Tilt And Turn Temperature And Flow Control

- · Manufactured From 304 Grade Stainless Steel & Lead Free Brass
- · 35Mm Ceramic Disc Cartridge
- $\cdot$  Asd Aerator Included For Optimised Water Stream Direction
- · Quick-Fit Connector On Spout
- Includes Wall Breech Left-Hand Outlet Only
- · 20Mm Installation Tolerance
- $\cdot$  200Mm Spout For Wide Range Of Bath Specifications