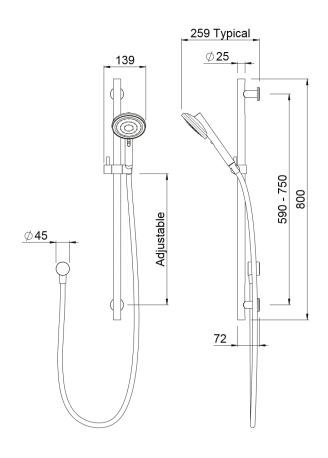

## **TUROA RAIL SHOWER**

**CONSTRUCTION:** Stainless Steel and Plastic **SUPPLY:** Suitable For High Pressure Systems

INLET CONNECTIONS: 1/2" BSP
WORKING PRESSURES: 1.0 - 5.0 bar
CARTRIDGE/VALVE TYPE:N/A

- · Manufactured From 304 Grade Stainless Steel
- $\cdot$  Smooth Slider Allows Seamless Transition From Firm To Gentle Spray And Everything In Between
- $\cdot$  Round 800Mm Rail With Adjustable Mounting Brackets To Allow For Retro-Fit Installation To Existing Holes
- $\cdot$  Rub-Clean Silicon Nozzles For Ease Of Cleaning
- $\cdot$  Height Adjustable Handset Holder With Twist Lock Slider
- $\cdot$  Strong & Durable 1.5M Twist-Free Hose
- · Lifetime Warranty On Handset

## **TUSRSSWHUK**