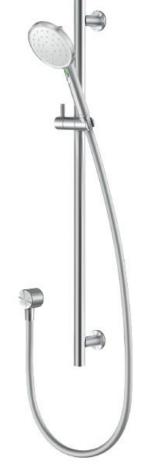

## **TUROA RAIL SHOWER**

**CONSTRUCTION:** Stainless Steel and Plastic **SUPPLY:** Suitable For High Pressure Systems

INLET CONNECTIONS: 1/2" BSP
WORKING PRESSURES: 1.0 - 5.0 bar
CARTRIDGE/VALVE TYPE:N/A

- · Manufactured From 304 Grade Stainless Steel
- $\cdot$  Smooth Slider Allows Seamless Transition From Firm To Gentle Spray And Everything In Between
- $\cdot$  Round 800Mm Rail With Adjustable Mounting Brackets To Allow For Retro-Fit Installation To Existing Holes
- $\cdot$  Rub-Clean Silicon Nozzles For Ease Of Cleaning
- $\cdot$  Height Adjustable Handset Holder With Twist Lock Slider
- $\cdot$  Strong & Durable 1.5M Twist-Free Hose
- · Lifetime Warranty On Handset

## **TUSRSSWHUK**