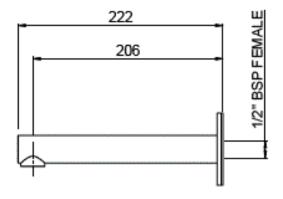

## TUROA WALL MOUNTED BATH SPOUT

CONSTRUCTION: Stainless Steel, Brass and Plastic

**CARTRIDGE/VALVE TYPE:** N/A

**SUPPLY:** Suitable For Low Pressure Systems

INLET CONNECTIONS: 1/2" BSP WORKING PRESSURES: 0.35 - 5.0 bar

**OPERATION:** N/A

- · Manufactured From 304 Grade Stainless Steel & Lead Free Brass
- · Quick-Fit Connector
- $\cdot$  200Mm Spout For Wide Range Of Bath Specifications