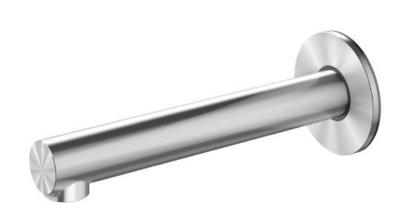

## TUROA WALL MOUNTED BATH SPOUT

CONSTRUCTION: Stainless Steel, Brass and Plastic

**CARTRIDGE/VALVE TYPE:** N/A

**SUPPLY:** Suitable For Low Pressure Systems

INLET CONNECTIONS: 1/2" BSP WORKING PRESSURES: 0.35 - 5.0 bar

**OPERATION:** N/A

- · Manufactured From 304 Grade Stainless Steel & Lead Free Brass
- · Quick-Fit Connector
- $\cdot$  200Mm Spout For Wide Range Of Bath Specifications