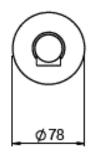

## TUROA WALL MOUNTED BATH SPOUT

CONSTRUCTION: Stainless Steel, Brass and Plastic

**CARTRIDGE/VALVE TYPE:** N/A

**SUPPLY:** Suitable For Low Pressure Systems

INLET CONNECTIONS: 1/2" BSP WORKING PRESSURES: 0.35 - 5.0 bar

**OPERATION:** N/A

- · Manufactured From 304 Grade Stainless Steel & Lead Free Brass
- · Quick-Fit Connector
- $\cdot$  200Mm Spout For Wide Range Of Bath Specifications