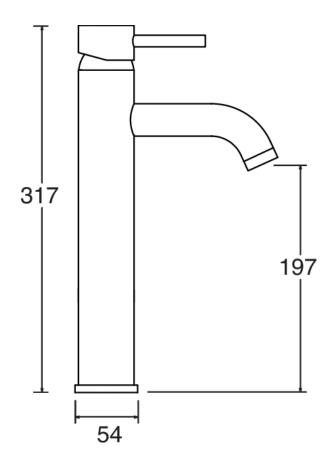

## **MOTU TALL MIXER - BRUSHED BRASS**

**CONSTRUCTION**: Brass

**CARTRIDGE/VALVE TYPE:** 1/4 Turn Ceramic Disc **SUPPLY:** Suitable For All Plumbing Systems

INLET CONNECTIONS: 1/2" BSP
WORKING PRESSURES: 0.3 - 5.0 bar

**OPERATION:** Tilt And Turn Temperature And Flow Control

- $\cdot$  On Trend Brushed Brass Finish For A Designer Look
- $\cdot \ {\tt Contemporary \, Single \, Lever \, Design}$
- · Ceramic Cartridge For Smooth Operation
- · Fitted With A 4 L/Min Flow Regulator
- · Slim Stream Aerator With Directional Swivel · Products Which Are Easy To Use By All The Family