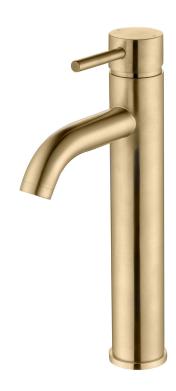

## **MOTU TALL MIXER - BRUSHED BRASS**

**CONSTRUCTION**: Brass

**CARTRIDGE/VALVE TYPE:** 1/4 Turn Ceramic Disc **SUPPLY:** Suitable For All Plumbing Systems

INLET CONNECTIONS: 1/2" BSP
WORKING PRESSURES: 0.3 - 5.0 bar

**OPERATION:** Tilt And Turn Temperature And Flow Control

- $\cdot$  On Trend Brushed Brass Finish For A Designer Look
- $\cdot \ {\tt Contemporary \, Single \, Lever \, Design}$
- · Ceramic Cartridge For Smooth Operation
- · Fitted With A 4 L/Min Flow Regulator
- · Slim Stream Aerator With Directional Swivel · Products Which Are Easy To Use By All The Family

## MTTBBB