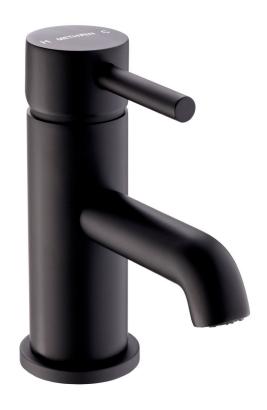

#### **MOTU BASIN MIXER - MATTE BLACK**

CONSTRUCTION: Brass

CARTRIDGE/VALVE TYPE: 35mm Ceramic Cartridge

**SUPPLY:** Suitable For High Pressure Systems

INLET CONNECTIONS: 1/2" BSP
WORKING PRESSURES: 1.0 - 5.0 bar

**OPERATION:** Tilt And Turn Temperature And Flow Control

- $\cdot$  On Trend Matte Black Finish For A Designer Look
- · Contemporary Single Lever Design
- $\cdot$  Ceramic Cartridge For Smooth Operation
- · Fitted With A 4 L/Min Flow Regulator
- $\cdot$  Slim Stream Aerator With Directional Swivel
- $\cdot$  Products Which Are Easy To Use By All The Family
- · Includes Press Top Waste

## Matte Black