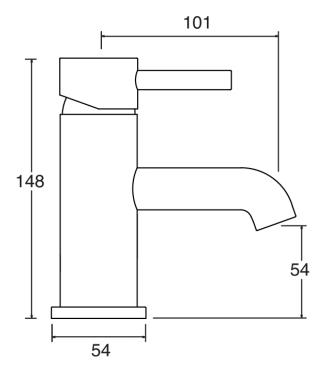

#### **MOTU BASIN MIXER - MATTE BLACK**

CONSTRUCTION: Brass

CARTRIDGE/VALVE TYPE: 35mm Ceramic Cartridge

**SUPPLY:** Suitable For High Pressure Systems

INLET CONNECTIONS: 1/2" BSP
WORKING PRESSURES: 1.0 - 5.0 bar

**OPERATION:** Tilt And Turn Temperature And Flow Control

- $\cdot$  On Trend Matte Black Finish For A Designer Look
- · Contemporary Single Lever Design
- $\cdot$  Ceramic Cartridge For Smooth Operation
- · Fitted With A 4 L/Min Flow Regulator
- $\cdot$  Slim Stream Aerator With Directional Swivel
- $\cdot$  Products Which Are Easy To Use By All The Family
- · Includes Press Top Waste