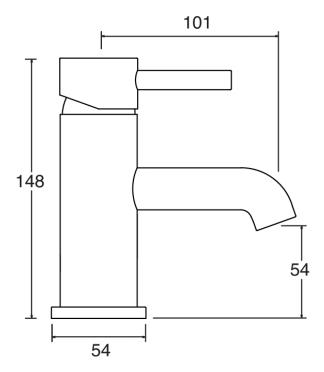

## **MOTU BASIN MIXER - BRUSHED BRASS**

**CONSTRUCTION**: Brass

CARTRIDGE/VALVE TYPE: 35mm Ceramic Cartridge

**SUPPLY:** Suitable For High Pressure Systems

INLET CONNECTIONS: 1/2" BSP
WORKING PRESSURES: 1.0 - 5.0 bar

**OPERATION:** Tilt And Turn Temperature And Flow Control

- $\cdot$  On Trend Brushed Brass Finish For A Designer Look
- $\cdot \ {\tt Contemporary \, Single \, Lever \, Design}$
- · Ceramic Cartridge For Smooth Operation
- · Fitted With A 4 L/Min Flow Regulator
- $\cdot$  Slim Stream Aerator With Directional Swivel
- $\cdot$  Products Which Are Easy To Use By All The Family
- · Includes Press Top Waste