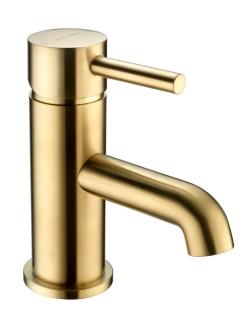

## **MOTU BASIN MIXER - BRUSHED BRASS**

**CONSTRUCTION**: Brass

CARTRIDGE/VALVE TYPE: 35mm Ceramic Cartridge

**SUPPLY:** Suitable For High Pressure Systems

INLET CONNECTIONS: 1/2" BSP
WORKING PRESSURES: 1.0 - 5.0 bar

**OPERATION:** Tilt And Turn Temperature And Flow Control

- $\cdot$  On Trend Brushed Brass Finish For A Designer Look
- $\cdot \ {\tt Contemporary \, Single \, Lever \, Design}$
- · Ceramic Cartridge For Smooth Operation
- · Fitted With A 4 L/Min Flow Regulator
- $\cdot$  Slim Stream Aerator With Directional Swivel
- $\cdot$  Products Which Are Easy To Use By All The Family
- · Includes Press Top Waste

## **MTBBB**