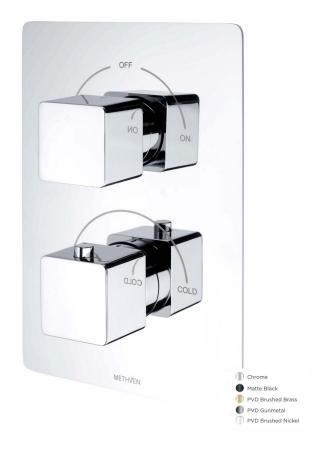

**OPERATION:** Separate Flow And Temperature Controls

- $\cdot$  On Trend Matte Black Finish For A Designer Look
- · Diverter Cartidge To Two Outlets
- $\cdot$  38°C Temperature Hot Stop With Override Facility
- · Brass Concealing Plate

**Matte Black** 

- $\cdot$  Front Access Filters No Need To Disconnect Shower From Water Supply During Maintenance
- $\cdot \ \mathsf{Concealed} \ \mathsf{Shower} \ \mathsf{Spindle} \ \mathsf{Extension} \ \mathsf{Available}$

## KIRI-2DBK