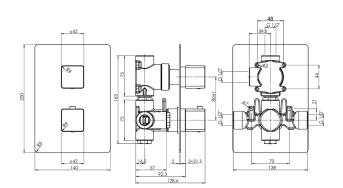

## KIRI 2 DIRECTION CONCEALED SHOWER MATTE BLACK

**CONSTRUCTION**: Brass

**CARTRIDGE/VALVE TYPE:** Thermostatic **SUPPLY:** Suitable For All Plumbing Systems

INLET CONNECTIONS: 1/2" BSP
WORKING PRESSURES: 0.1 - 5.0 bar

**OPERATION:** Separate Flow And Temperature Controls

- $\cdot$  On Trend Matte Black Finish For A Designer Look
- · Diverter Cartidge To Two Outlets
- $\cdot$  38°C Temperature Hot Stop With Override Facility
- · Brass Concealing Plate

**Matte Black** 

- $\cdot$  Front Access Filters No Need To Disconnect Shower From Water Supply During Maintenance
- $\cdot \ \mathsf{Concealed} \ \mathsf{Shower} \ \mathsf{Spindle} \ \mathsf{Extension} \ \mathsf{Available}$