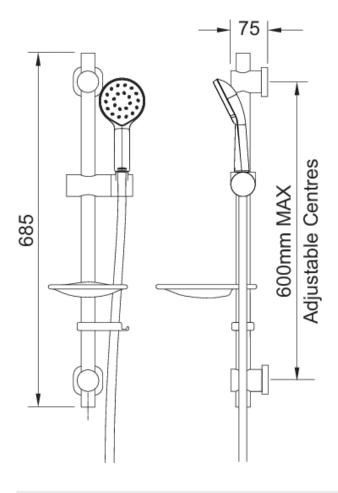

## KIRI MK2 EASY FIT SHOWER KIT MATTE BLACK

**SUPPLY:** Suitable For All Plumbing Systems

INLET CONNECTIONS: ½" BSP
WORKING PRESSURES: 0.3 - 5.0 bar
CARTRIDGE/VALVE TYPE:N/A

- $\cdot$  Easy To Fit Shower Rail Simply Twist And Lock Brackets Into Place
- · Smooth Easy Clean 1.5M Hose
- · Includes Kiri Mk2 Satinjet Handset
- · Water Efficient Without Compromising Performance
- · Optimised To Perform At 8 L/Min
- · Satinjet® Technology Twin Jets Of Water Collide Into Thousands Of Tiny Droplets To Deliver Voluminous Shower Coverage