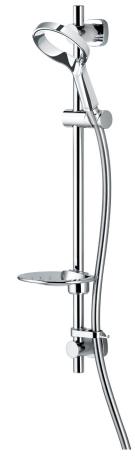

## AIO EASY FIT SHOWER KIT

SUPPLY: Suitable For High Pressure Systems

INLET CONNECTIONS: 1/2" BSP
WORKING PRESSURES: 1.0 - 5.0 bar
CARTRIDGE/VALVE TYPE:N/A

- $\cdot$  Limescale Resistant Handset Hydrophobic Properties Resists The Build Up Of Limescale
- · Easy To Fit Shower Rail Simply Twist And Lock Brackets Into Place
- $\cdot$  Smooth Easy Clean 1.5M Hose
- $\cdot \ \text{Water Efficient Without Compromising Performance} \\$
- $\cdot$  Fitted With 8 L/Min Flow Regulator
- $\cdot \operatorname{Aurajet^{\scriptscriptstyle{\mathsf{TM}}}} \operatorname{Aio} \operatorname{Handset} \operatorname{Comes} \operatorname{With} \operatorname{Lifetime} \operatorname{Warranty}$