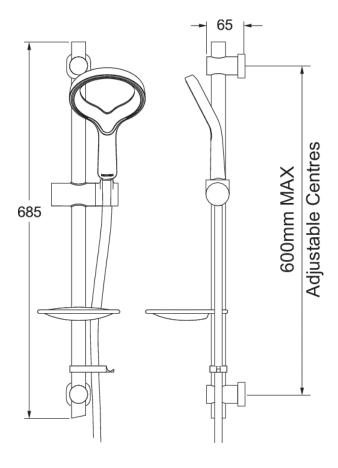

## AIO EASY FIT SHOWER KIT

SUPPLY: Suitable For High Pressure Systems

INLET CONNECTIONS: 1/2" BSP
WORKING PRESSURES: 1.0 - 5.0 bar
CARTRIDGE/VALVE TYPE:N/A

- $\cdot$  Limescale Resistant Handset Hydrophobic Properties Resists The Build Up Of Limescale
- · Easy To Fit Shower Rail Simply Twist And Lock Brackets Into Place
- $\cdot$  Smooth Easy Clean 1.5M Hose
- $\cdot \ \text{Water Efficient Without Compromising Performance} \\$
- $\cdot$  Fitted With 8 L/Min Flow Regulator
- $\cdot \operatorname{Aurajet^{\scriptscriptstyle{\mathsf{TM}}}} \operatorname{Aio} \operatorname{Handset} \operatorname{Comes} \operatorname{With} \operatorname{Lifetime} \operatorname{Warranty}$