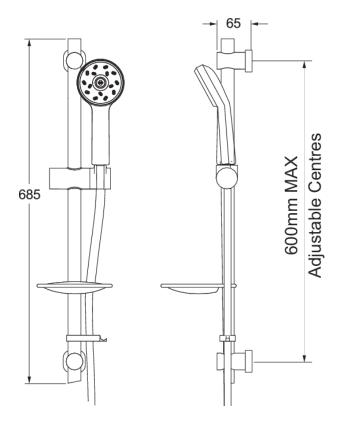

## MAKU EASY FIT SHOWER KIT

**SUPPLY:** Suitable For High Pressure Systems

INLET CONNECTIONS: ½" BSP
WORKING PRESSURES: 1.0 - 5.0 bar
CARTRIDGE/VALVE TYPE:N/A

- · Suitable For All Showers
- · Ideal For Use With Electric Showers
- $\cdot$  Easy To Fit Shower Rail Simply Twist And Lock Brackets Into Place
- $\cdot$  Smooth Easy Clean 1.5M Hose
- · Includes Maku Satinjet Handset
- $\cdot$  Supplied With 8L/Min Flow Regulator
- · Ideal For Retrofit Using Existing Shower Rail Holes
- · Lifetime Warranty On Handset

## EKITO4-M Chrome & Graphite