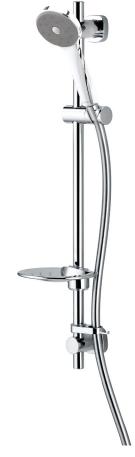

## MAKU EASY FIT SHOWER KIT

**SUPPLY:** Suitable For High Pressure Systems

INLET CONNECTIONS: ½" BSP
WORKING PRESSURES: 1.0 - 5.0 bar
CARTRIDGE/VALVE TYPE:N/A

- · Suitable For All Showers
- · Ideal For Use With Electric Showers
- $\cdot$  Easy To Fit Shower Rail Simply Twist And Lock Brackets Into Place
- $\cdot$  Smooth Easy Clean 1.5M Hose
- · Includes Maku Satinjet Handset
- $\cdot$  Supplied With 8L/Min Flow Regulator
- · Ideal For Retrofit Using Existing Shower Rail Holes
- · Lifetime Warranty On Handset

## EKITO4-M Chrome & Graphite