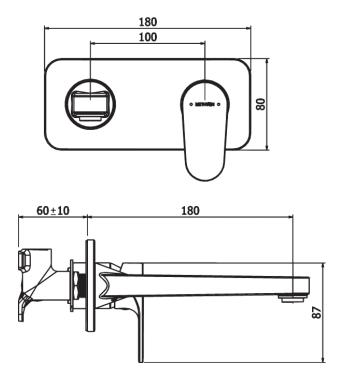

### BREEZE WALL MOUNTED BASIN MIXER BLACK

CONSTRUCTION: Brass

**CARTRIDGE/VALVE TYPE:** Ceramic Cartridge **SUPPLY:** Suitable For All Plumbing Systems

INLET CONNECTIONS: 1/2" BSP
WORKING PRESSURES: 0.1 - 5.0 bar

### **BRWMBBK**