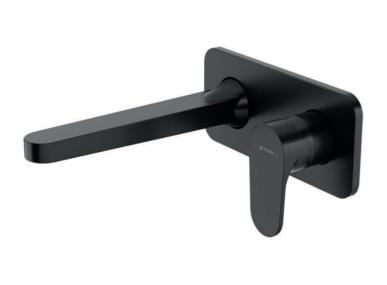

### BREEZE WALL MOUNTED BASIN MIXER BLACK

CONSTRUCTION: Brass

**CARTRIDGE/VALVE TYPE:** Ceramic Cartridge **SUPPLY:** Suitable For All Plumbing Systems

INLET CONNECTIONS: 1/2" BSP
WORKING PRESSURES: 0.1 - 5.0 bar

**OPERATION:** Single Lever Flow And Temperature Control

- $\boldsymbol{\cdot}$  On trend matte black finish for a designer look
- · Ceramic cartridge for smooth operation
- $\cdot \ \text{Sealed faceplate} \\$
- $\cdot$  Slim stream aerator with directional swivel
- · Solid easy to grip handle
- $\boldsymbol{\cdot}$  Products which are easy to use by all the family

### Matte Black