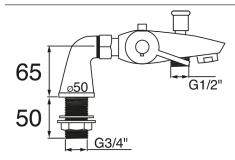

## AVOCA THERMOSTATIC PILLAR MOUNTED BATH SHOWER MIXER - NO KIT

**CONSTRUCTION**: Brass

**CARTRIDGE/VALVE TYPE:** Thermostatic

**SUPPLY:** Suitable For High Pressure Systems

INLET CONNECTIONS: 3/4" BSP

WORKING PRESSURES: 0.5 - 5.0 bar

**OPERATION:** Separate Flow And Temperature Controls

- $\cdot$  Thermostatic Valve With 38°C Temperature Stop (With Override)
- $\boldsymbol{\cdot}$  Easy to use large paddle levers for ease of operation
- · Suitable For A 2 Tap Hole Bath
- · Includes brass pillars
- $\cdot$  Safety hot stop function prevents accidental scalding