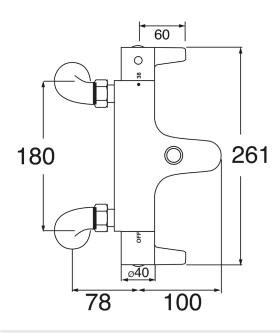

## AVOCA THERMOSTATIC PILLAR MOUNTED BATH SHOWER MIXER - NO KIT

**CONSTRUCTION**: Brass

**CARTRIDGE/VALVE TYPE:** Thermostatic

**SUPPLY:** Suitable For High Pressure Systems

INLET CONNECTIONS: 3/4" BSP

WORKING PRESSURES: 0.5 - 5.0 bar

**OPERATION:** Separate Flow And Temperature Controls

- $\cdot$  Thermostatic Valve With 38°C Temperature Stop (With Override)
- $\boldsymbol{\cdot}$  Easy to use large paddle levers for ease of operation
- · Suitable For A 2 Tap Hole Bath
- · Includes brass pillars
- $\cdot$  Safety hot stop function prevents accidental scalding