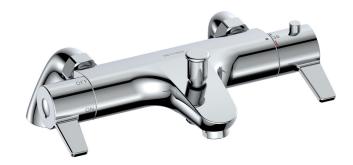

## **AVTBSMNK**

Chrome

Open Outlet Flow (Bar - I/min)

BAR 0.1 0.3 0.5 1.0 2.0 3.0 4.0 5.0 SPOUT FLOW 3.7 6.1 8.3 12.2 17.4 21.4 24.7 27.7

2308970

Please Note: Flow rate will be dictated by installation configurations.
Please ensure to check the appropriate flow restrictor information if applicable.