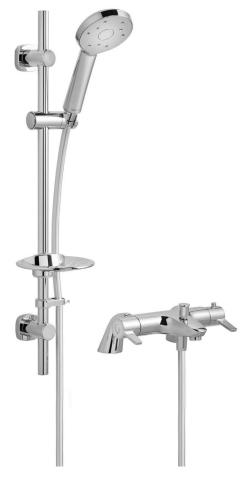

#### AVOCA THERMOSTATIC BATH SHOWER MIXER RAIL KIT - KIRI MK2 LF

**CONSTRUCTION:** Brass & ABS

CARTRIDGE/VALVE TYPE: Thermostatic

SUPPLY: Suitable For High Pressure Systems

INLET CONNECTIONS: 3/4" BSP
WORKING PRESSURES: 0.5 - 5.0 bar

**OPERATION:** Separate Flow And Temperature Controls

- · Easy to use large paddle levers for ease of operation
- $\cdot \ \text{Water Efficient Without Compromising Performance} \\$
- $\cdot$  Optimised to perform at 5.5lpm, saving water and energy
- $\cdot$  Satinjet® Technology Twin Jets Of Water Collide Into Thousands Of Tiny Droplets To Deliver Voluminous Shower Coverage
- · Thermostatic Valve With 38°C Temperature Stop (With Override)
- · Riser Rail Features Easy Fit Adjustable Brackets- Simply Twist & Lock Into Place
- · Ideal For Retrofit Using Existing Shower Rail Holes
- · Satinjet® Kiri MK2 Low Flow Handset Comes With Lifetime Warranty

## Chrome