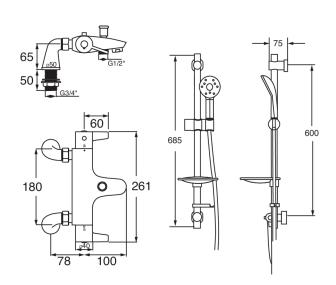

#### AVOCA THERMOSTATIC BATH SHOWER MIXER RAIL KIT - KIRI MK2 LF

**CONSTRUCTION:** Brass & ABS

CARTRIDGE/VALVE TYPE: Thermostatic

SUPPLY: Suitable For High Pressure Systems

INLET CONNECTIONS: 3/4" BSP
WORKING PRESSURES: 0.5 - 5.0 bar

**OPERATION:** Separate Flow And Temperature Controls

- · Easy to use large paddle levers for ease of operation
- $\cdot \ \text{Water Efficient Without Compromising Performance} \\$
- $\cdot$  Optimised to perform at 5.5lpm, saving water and energy
- $\cdot$  Satinjet® Technology Twin Jets Of Water Collide Into Thousands Of Tiny Droplets To Deliver Voluminous Shower Coverage
- · Thermostatic Valve With 38°C Temperature Stop (With Override)
- · Riser Rail Features Easy Fit Adjustable Brackets- Simply Twist & Lock Into Place
- · Ideal For Retrofit Using Existing Shower Rail Holes
- · Satinjet® Kiri MK2 Low Flow Handset Comes With Lifetime Warranty