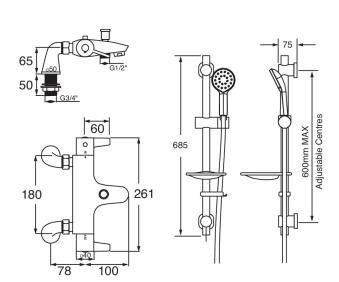

#### AVOCA THERMOSTATIC BATH SHOWER MIXER RAIL KIT - KIRI MK2

**CONSTRUCTION:** Brass & ABS

CARTRIDGE/VALVE TYPE: Thermostatic

SUPPLY: Suitable For High Pressure Systems

INLET CONNECTIONS: 3/4" BSP
WORKING PRESSURES: 0.5 - 5.0 bar

**OPERATION:** Separate Flow And Temperature Controls

- · Easy to use large paddle levers for ease of operation
- $\cdot \ \text{Water Efficient Without Compromising Performance} \\$
- $\cdot$  Optimised to perform at 8lpm, saving water and energy
- $\cdot$  Satinjet® Technology Twin Jets Of Water Collide Into Thousands Of Tiny Droplets To Deliver Voluminous Shower Coverage
- · Thermostatic Valve With 38°C Temperature Stop (With Override)
- · Riser Rail Features Easy Fit Adjustable Brackets- Simply Twist & Lock Into Place
- · Ideal For Retrofit Using Existing Shower Rail Holes
- · Satinjet® Kiri MK2 Handset Comes With Lifetime Warranty