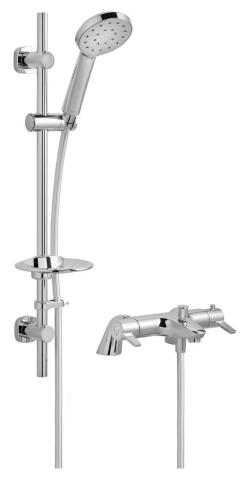

#### AVOCA THERMOSTATIC BATH SHOWER MIXER RAIL KIT - KIRI MK2

**CONSTRUCTION:** Brass & ABS

CARTRIDGE/VALVE TYPE: Thermostatic

SUPPLY: Suitable For High Pressure Systems

INLET CONNECTIONS: 3/4" BSP
WORKING PRESSURES: 0.5 - 5.0 bar

**OPERATION:** Separate Flow And Temperature Controls

- · Easy to use large paddle levers for ease of operation
- $\cdot \ \text{Water Efficient Without Compromising Performance} \\$
- $\cdot$  Optimised to perform at 8lpm, saving water and energy
- $\cdot$  Satinjet® Technology Twin Jets Of Water Collide Into Thousands Of Tiny Droplets To Deliver Voluminous Shower Coverage
- · Thermostatic Valve With 38°C Temperature Stop (With Override)
- · Riser Rail Features Easy Fit Adjustable Brackets- Simply Twist & Lock Into Place
- · Ideal For Retrofit Using Existing Shower Rail Holes
- · Satinjet® Kiri MK2 Handset Comes With Lifetime Warranty