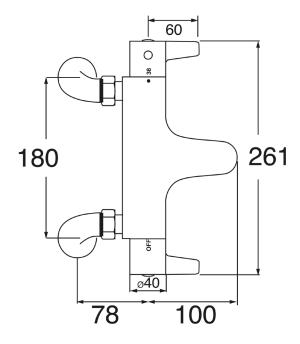

## **AVOCA THERMOSTATIC BATH FILLER**

**CONSTRUCTION**: Brass

CARTRIDGE/VALVE TYPE: Thermostatic

**SUPPLY:** Suitable For High Pressure Systems

INLET CONNECTIONS: 3/4" BSP
WORKING PRESSURES: 0.5 - 5.0 bar

**OPERATION:** Separate Flow And Temperature Controls

- $\cdot$  Thermostatic valve with 38°C temperature stop (with override)
- · Easy to use large paddle levers for ease of operation
- · Suitable For A 2 Tap Hole Bath
- $\cdot$  Safety hot stop function prevents accidental scalding
- $\cdot$  Pillar connections fit 180mm standard bath. Can be wall mounted with standard 150mm valve connections