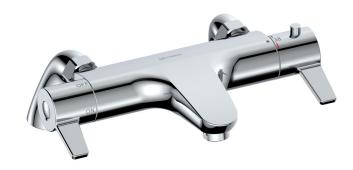

## **AVOCA THERMOSTATIC BATH FILLER**

**CONSTRUCTION**: Brass

CARTRIDGE/VALVE TYPE: Thermostatic

**SUPPLY:** Suitable For High Pressure Systems

INLET CONNECTIONS: 3/4" BSP
WORKING PRESSURES: 0.5 - 5.0 bar

**OPERATION:** Separate Flow And Temperature Controls

- $\cdot$  Thermostatic valve with 38°C temperature stop (with override)
- · Easy to use large paddle levers for ease of operation
- · Suitable For A 2 Tap Hole Bath
- $\cdot$  Safety hot stop function prevents accidental scalding
- $\cdot$  Pillar connections fit 180mm standard bath. Can be wall mounted with standard 150mm valve connections