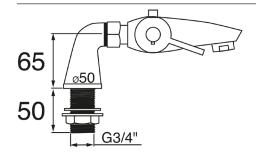

## **AVOCA THERMOSTATIC BATH FILLER**

**CONSTRUCTION**: Brass

CARTRIDGE/VALVE TYPE: Thermostatic

**SUPPLY:** Suitable For High Pressure Systems

INLET CONNECTIONS: 3/4" BSP
WORKING PRESSURES: 0.5 - 5.0 bar

**OPERATION:** Separate Flow And Temperature Controls

- $\cdot$  Thermostatic valve with 38°C temperature stop (with override)
- · Easy to use large paddle levers for ease of operation
- · Suitable For A 2 Tap Hole Bath
- $\cdot$  Safety hot stop function prevents accidental scalding
- $\cdot$  Pillar connections fit 180mm standard bath. Can be wall mounted with standard 150mm valve connections