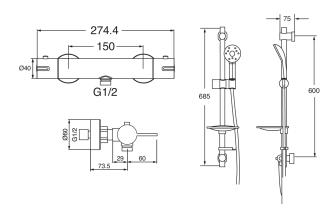

## AVOCA COOL TOUCH BAR SHOWER - KIRI MK2 LOW FLOW

CONSTRUCTION: Brass & ABS

SUPPLY: Suitable For High Pressure Systems
INLET CONNECTIONS: 15mm Compression
WORKING PRESSURES: 1.0 - 5.0 bar
CARTRIDGE/VALVE TYPE:Thermostatic

- $\cdot$  Easy to use large paddle levers for ease of operation
- · 38°C Temperature Hot Stop With Override Facility
- $\cdot$  Easy To Fit Shower Rail Simply Twist And Lock Brackets Into Place
- $\cdot$  Includes Kiri Mk2 Satinjet Low Flow Handset Optimised to perform at 5.5lpm saving water and energy
- $\cdot$  Cool Touch Bar Valve Safe for all the family
- $\cdot$  Includes Easy Fit Valve Connections
- $\cdot$  Co-ordinating Avoca Tapware
- · TMV2 Approved Valve

## Chrome

Open Outlet Flow (Bar - I/min)

BAR 0.1 0.3 0.5 1.0 2.0 3.0 4.0 5.0 HANDSET FLOW 1.8 2.7 3.6 4.9 5.6 5.5 0 0

2310587

Please Note: Flow rate will be dictated by installation configurations. Please ensure to check the appropriate flow restrictor information if applicable.