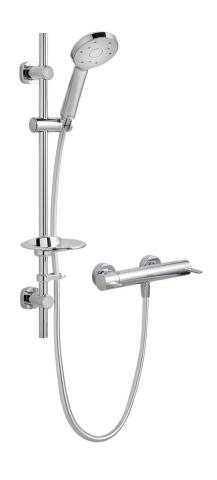

## AVOCA COOL TOUCH BAR SHOWER - KIRI MK2 LOW FLOW

CONSTRUCTION: Brass & ABS

SUPPLY: Suitable For High Pressure Systems
INLET CONNECTIONS: 15mm Compression
WORKING PRESSURES: 1.0 - 5.0 bar
CARTRIDGE/VALVE TYPE:Thermostatic

- $\cdot$  Easy to use large paddle levers for ease of operation
- · 38°C Temperature Hot Stop With Override Facility
- $\cdot$  Easy To Fit Shower Rail Simply Twist And Lock Brackets Into Place
- $\cdot$  Includes Kiri Mk2 Satinjet Low Flow Handset Optimised to perform at 5.5lpm saving water and energy
- $\cdot$  Cool Touch Bar Valve Safe for all the family
- $\cdot$  Includes Easy Fit Valve Connections
- $\cdot$  Co-ordinating Avoca Tapware
- · TMV2 Approved Valve