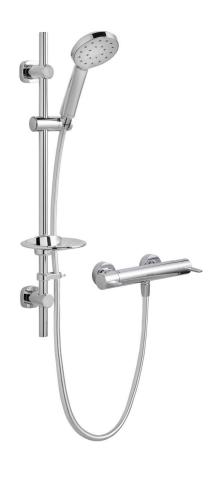

## **AVOCA COOL TOUCH BAR SHOWER - KIRI MK2**

CONSTRUCTION: Brass & ABS

SUPPLY: Suitable For High Pressure Systems
INLET CONNECTIONS: 15mm Compression
WORKING PRESSURES: 1.0 - 5.0 bar
CARTRIDGE/VALVE TYPE:Thermostatic

- $\cdot$  Easy to use large paddle levers for ease of operation
- · 38°C Temperature Hot Stop With Override Facility
- $\cdot$  Easy To Fit Shower Rail Simply Twist And Lock Brackets Into Place
- $\cdot$  Includes Kiri Mk2 Satinjet Handset Optimised to perform at 8lpm saving water and energy
- $\cdot$  Cool Touch Bar Valve Safe for all the family
- $\cdot$  Includes Easy Fit Valve Connections
- $\cdot$  Co-ordinating Avoca Tapware
- · TMV2 Approved Valve