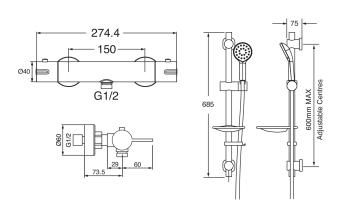

## **AVOCA COOL TOUCH BAR SHOWER - KIRI MK2**

CONSTRUCTION: Brass & ABS

SUPPLY: Suitable For High Pressure Systems
INLET CONNECTIONS: 15mm Compression
WORKING PRESSURES: 1.0 - 5.0 bar
CARTRIDGE/VALVE TYPE:Thermostatic

AVCTS Chrome

Open Outlet Flow (Bar - I/min)

BAR 0.1 0.3 0.5 1.0 2.0 3.0 4.0 5.0 HANDSET FLOW 3 6 7.3 7.6 7.9 8.3 0 0

2312901

2310587

Please Note: Flow rate will be dictated by installation configurations.
Please ensure to check the appropriate flow restrictor information if applicable.