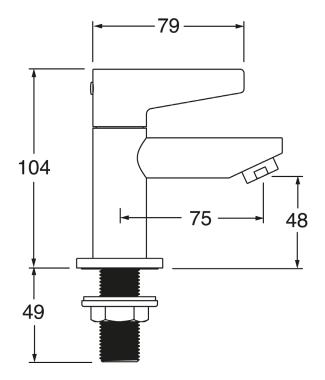

### AVOCA BASIN TAPS

### **CONSTRUCTION:** Brass

CARTRIDGE/VALVE TYPE: ¼ Turn Ceramic Disc SUPPLY: Suitable For Low Pressure Systems INLET CONNECTIONS: ½" BSP WORKING PRESSURES: 0.3 - 5.0 bar

OPERATION: Separate Handles For Hot & Cold Control

# AVBTCP