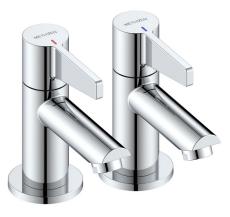

### AVOCA BASIN TAPS

Suitable For High & Low Pressure Systems <sup>1</sup>/<sub>4</sub> Turn Ceramic Disc Coloured H & C Temperature Indicator Single Flow Taps Pre-Fitted Flow Straightener Flow regulated to 4lpm Easy to use long lever handles Brass Backnuts

### Chrome

Please Note: Flow rate will be dictated by installation configurations.

Please ensure to check the appropriate flow restrictor information if applicable.

\*Please refer to website for full warranty details.