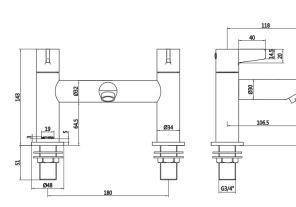

## **AVOCA BATH FILLER**

CONSTRUCTION: Brass

CARTRIDGE/VALVE TYPE: 1/4 Turn Ceramic Disc **SUPPLY:** Suitable For Low Pressure Systems

INLET CONNECTIONS: 3/4" BSP WORKING PRESSURES: 0.1 - 5.0 bar

**OPERATION:** Separate Handles For Hot & Cold Control

- $\cdot$  1/4 Turn Ceramic Disc Handles Ensure A Smooth Operation And Longer Life
- · Seperate Hot And Cold Supply
- · 180mm Standard Bath Centres
- · Easy Use Paddle Levers

Chrome

- · Brass Back Nuts for Added Durabilty
- $\cdot$  Co-ordinating Avoca Products

**AVBFCP** 

Open Outlet Flow (Bar - l/min)

**BAR SPOUT FLOW** 6.8 10.7 14.4 20.9 30.1 37.1 43.1 48.4

2207353

Please Note: Flow rate will be dictated by installation configurations.

 ${\bf Please\ ensure\ to\ check\ the\ appropriate\ flow\ restrictor\ information\ if\ applicable.}$ 