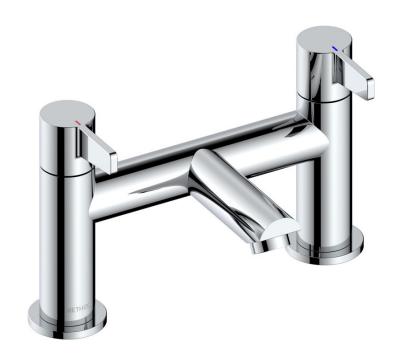

## **AVOCA BATH FILLER**

CONSTRUCTION: Brass

CARTRIDGE/VALVE TYPE: 1/4 Turn Ceramic Disc **SUPPLY:** Suitable For Low Pressure Systems

INLET CONNECTIONS: 3/4" BSP WORKING PRESSURES: 0.1 - 5.0 bar

**OPERATION:** Separate Handles For Hot & Cold Control

- $\cdot$  1/4 Turn Ceramic Disc Handles Ensure A Smooth Operation And Longer Life
- · Seperate Hot And Cold Supply
- · 180mm Standard Bath Centres
- · Easy Use Paddle Levers

Chrome

- · Brass Back Nuts for Added Durabilty
- $\cdot$  Co-ordinating Avoca Products