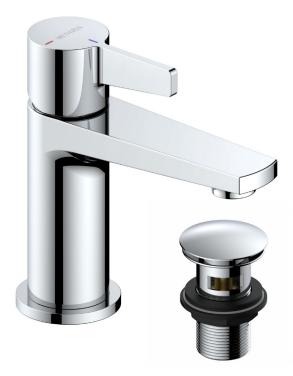

## **AVOCA COLD START BASIN MIXER & PRESS TOP WASTE**

- $\cdot$  Cold Start cartridge, saves energy by preventing wasted hot water ·Wide handle allows for closed fist operation
- $\cdot$  Ceramic cartridge for smooth operation
- $\cdot$  Tilt and turn temperature and flow control
- $\cdot$  Optimised to use less than 4lpm, saving water and energy
- · Directional antisplash, for precise operation
- · Includes press top easy clean mushroom waste