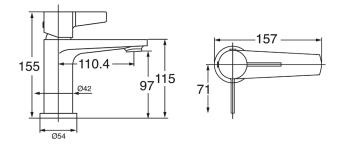

## **CONSTRUCTION:** Brass

CARTRIDGE/VALVE TYPE: 35mm Ceramic Cartridge

SUPPLY: Suitable For High Pressure Systems

INLET CONNECTIONS: 1/2" BSP

WORKING PRESSURES: 0.5 - 5.0 bar

**OPERATION:** Tilt and Turn Temperature and Flow Control

• Tap Height: 155mm

Chrome